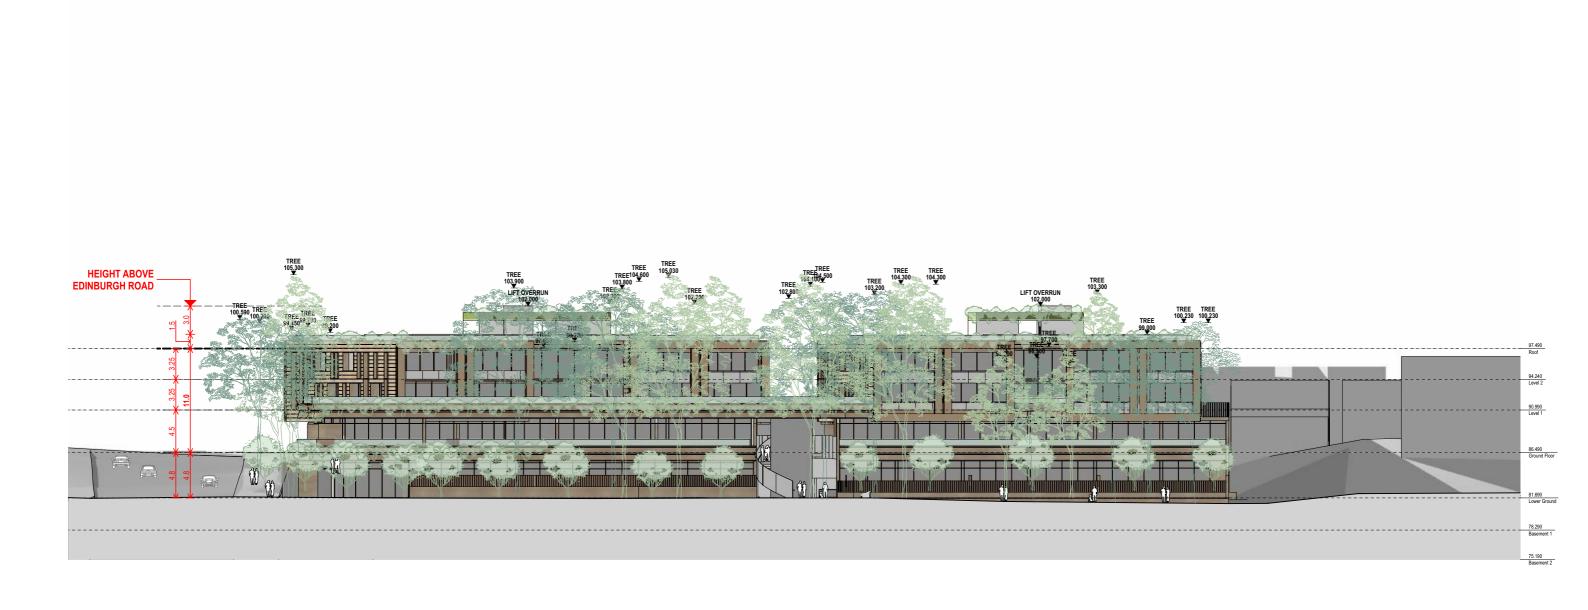

## **Planning Proposal Submission**

The Quadrangle - Castlecrag 100 Edinburgh Road Castlecrag NSW 2068

fjmtstudio

**Eastern Valley Way Elevation** Elevations NOTE: Drawings are for illustrative purposes only. The Design and layout are a reference scheme for planning proposal approvals only. Plans are subject to change at subsequent planning phases

| Rev | Date    | Description       | Ву | Chk |
|-----|---------|-------------------|----|-----|
| 10  | 27/8/21 | Submission        | DN | RFJ |
| 09  | 18/8/21 | For Information   | DN | RFJ |
| 08  | 3/7/21  | Pre-PP Submission | DN | RFJ |
| 07  | 2/7/21  | For Information   | DN | RFJ |
| 06  | 22/6/21 | For Information   | DN | RFJ |