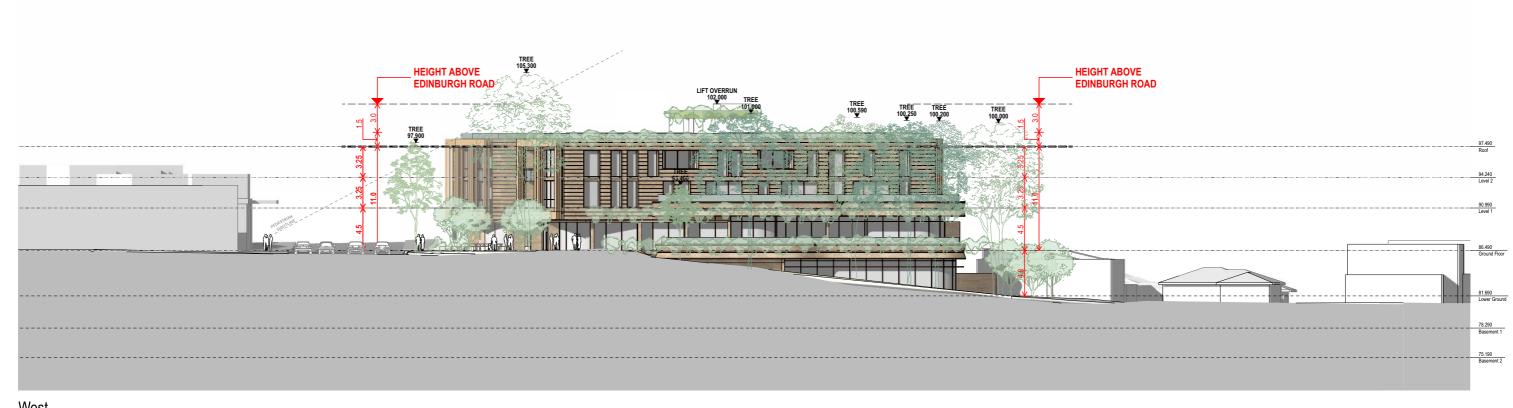

## **Planning Proposal Submission**

**The Quadrangle - Castlecrag** 100 Edinburgh Road Castlecrag NSW 2068

fjmtstudio

Edinburgh Road Elevation

Elevations

NOTE: Drawings are for illustrative purposes only. The Design and layout are a reference scheme for planning proposal approvals only. Plans are subject to change at subsequent planning phases

© FRANCIS-JONES MOREHEN THORP PTY LTD 2021 ABN 28 101 197 219 NOMINATED ARCHITECT: RICHARD FRANCIS-JONES (REG NO 5301)

**Code** GQC

Scale

1:400 @ A3

**Sheet** 5001

**Rev** 10

West