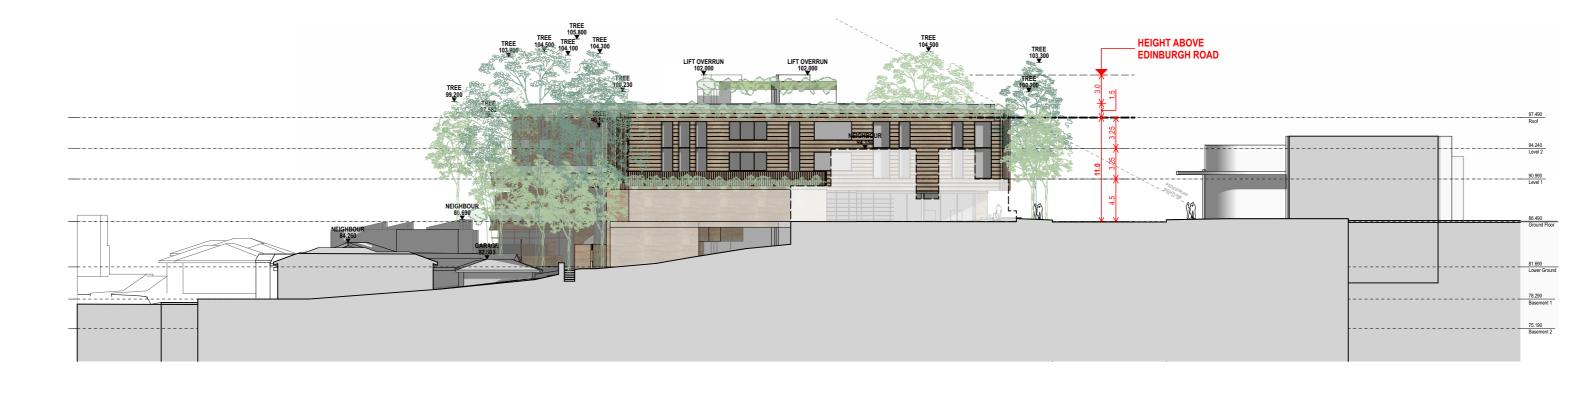

## **Planning Proposal Submission**

The Quadrangle - Castlecrag 100 Edinburgh Road Castlecrag NSW 2068 Eastern Elevation

Elevations

NOTE: Drawings are for illustrative purposes only. The Design and layout are a reference scheme for planning proposal approvals only. Plans are subject to change at subsequent planning phases

Description Submission

Rev Date

02 27/8/21

By Chk Scale
DN RFJ 1:400 @

1:400 @ A3

**Code** GQC

Sheet 5002

02