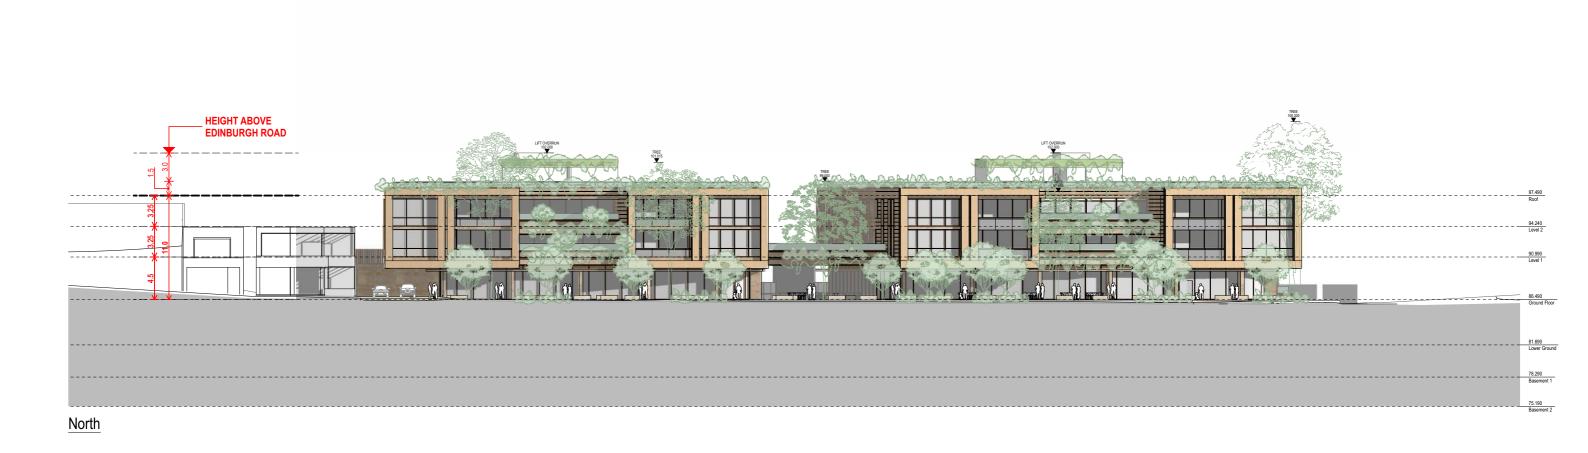

## **Planning Proposal Submission**

**The Quadrangle - Castlecrag** 100 Edinburgh Road Castlecrag NSW 2068

fjmtstudio

Edinburgh Road Elevation

Elevations

NOTE: Drawings are for illustrative purposes only. The Design and layout are a reference scheme for planning proposal approvals only. Plans are subject to change at subsequent planning phases

| Rev | Date    | Description       | Ву | Chk |
|-----|---------|-------------------|----|-----|
| 0   | 27/8/21 | Submission        | DN | RFJ |
| 19  | 18/8/21 | For Information   | DN | RFJ |
| 8   | 3/7/21  | Pre-PP Submission | DN | RFJ |
| 7   | 2/7/21  | For Information   | DN | RFJ |
| 16  | 22/6/21 | For Information   | DN | RFJ |
|     |         |                   |    |     |

**Code** GQC

Scale

1:400 @ A3

Sheet 5000 **Rev** 10